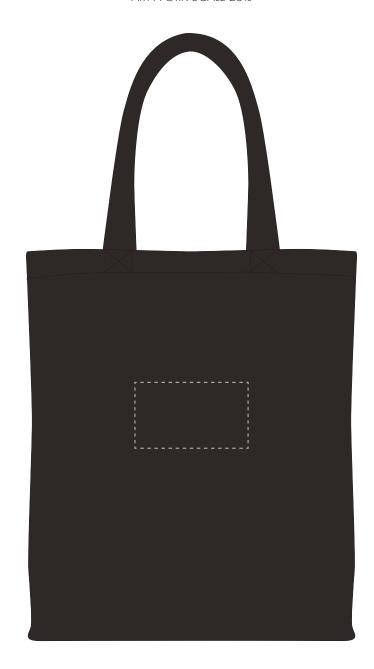

## The dashed line is to demonstrate print area and will not appear on your printed item

| ARTWORK SCALE 100%                |    |
|-----------------------------------|----|
| Max embroidery area: 120mm x 70mm |    |
| ,                                 |    |
|                                   |    |
|                                   |    |
|                                   | 1  |
|                                   | i  |
|                                   |    |
|                                   |    |
|                                   | į. |
|                                   |    |
|                                   |    |
|                                   | 1  |
|                                   | i  |
|                                   |    |
|                                   |    |
|                                   | i  |
|                                   |    |
|                                   |    |
|                                   | 1  |
|                                   | i. |
|                                   | 1  |
|                                   |    |
|                                   | į. |
|                                   |    |
|                                   |    |
|                                   |    |